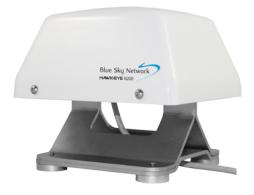

The HawkEye 6200 offers the best-in-class autonomous tracking and monitoring solution for maritime-based operations. It is built to support dual-mode Iridium satellite and GSM/cellular connectivity, along with external power source and internal battery. It transmits real-time tracking data for analysis through the SkyRouter platform, which is available in the cloud along with iOS and Android devices.

#### Easy Installation

The HawkEye 6200 can be easily installed or mounted to any vessel using either the supplied stainless steel mounting hardware or optional magnets for multiple configuration options.

#### Marine Specific Ingress Protection

The device is UV, salt water, dust resistant with an IP 67 – IP 68 rating, and designed specifically for use in even the harshest marine environments.