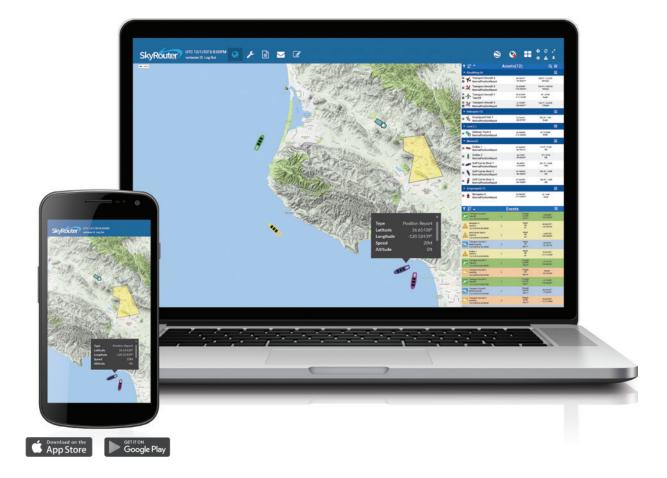

# Key Features of HawkEye 6200 + SkyRouter

| $\sim$ |  |
|--------|--|

#### Server-Side Geofencing

Create and customize device geofences remotely through the SkyRouter app.

#### **Remotely Accessible**

SkyRouter is touch screen friendly on any Android or iOS device. \*A high-speed internet connection is recommended.

#### **Enhanced Map Management**

Comprehensive map overlays, and real-time single and multi-screen views.

Certified homologation to operate in Brazil and Russia